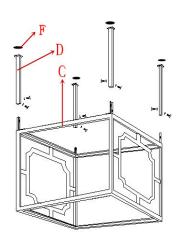

## Parts/Hardware list

Item: 24477

| A | Glass Top(Lg) | 1PC  | C | 2Tiered Shelf | 1PC  |
|---|---------------|------|---|---------------|------|
| В | Glass Top(Sm) | 1PC  | D | Legs          | 4PCS |
| Е | Screws        | 8PCS | F | Felt pad      | 4PCS |

- 1. Take the parts carefully out of the carton, and place them on a flat and soft surface, making sure that the parts will not be damaged.
- 2. Place table top (C) upside down on clean, flat, and soft surface.
- 3. Assemble 4 Legs(D) on Table Top (C) by screws.
- 4. Stick the Felt pad (F) on the bottom of Legs (D).
- 5. Carefully and seperately place the Glass Top (Lg)(A) to top shelf and Glass Top (Sm) (B) to lower shelf.