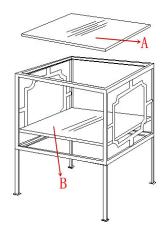

## Parts/Hardware list

Item: 24477

| A | Glass Top(Lg) | 1PC  | C | 2Tiered Shelf | 1PC  |
|---|---------------|------|---|---------------|------|
| В | Glass Top(Sm) | 1PC  | D | Legs          | 4PCS |
| Е | Screws        | 8PCS | F | Felt pad      | 4PCS |

- 1. Take the parts carefully out of the carton, and place them on a flat and soft surface, making sure that the parts will not be damaged.
- 2. Place table top (C) upside down on clean, flat, and soft surface.
- 3. Assemble 4 Legs(D) on Table Top (C) by screws.
- 4. Stick the Felt pad (F) on the bottom of Legs (D).
- 5. Carefully and seperately place the Glass Top (Lg)(A) to top shelf and Glass Top (Sm) (B) to lower shelf.