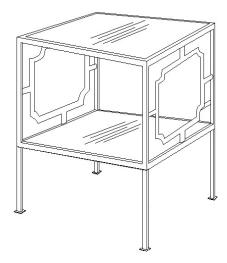

- 1. Take the parts carefully out of the carton, and place them on a flat and soft surface, making sure that the parts will not be damaged.
- 2. Place table top (C) upside down on clean, flat, and soft surface.
- 3. Assemble 4 Legs(D) on Table Top (C) by screws.
- 4. Stick the Felt pad (F) on the bottom of Legs (D).
- 5. Carefully and seperately place the Glass Top (Lg)(A) to top shelf and Glass Top (Sm) (B) to lower shelf.